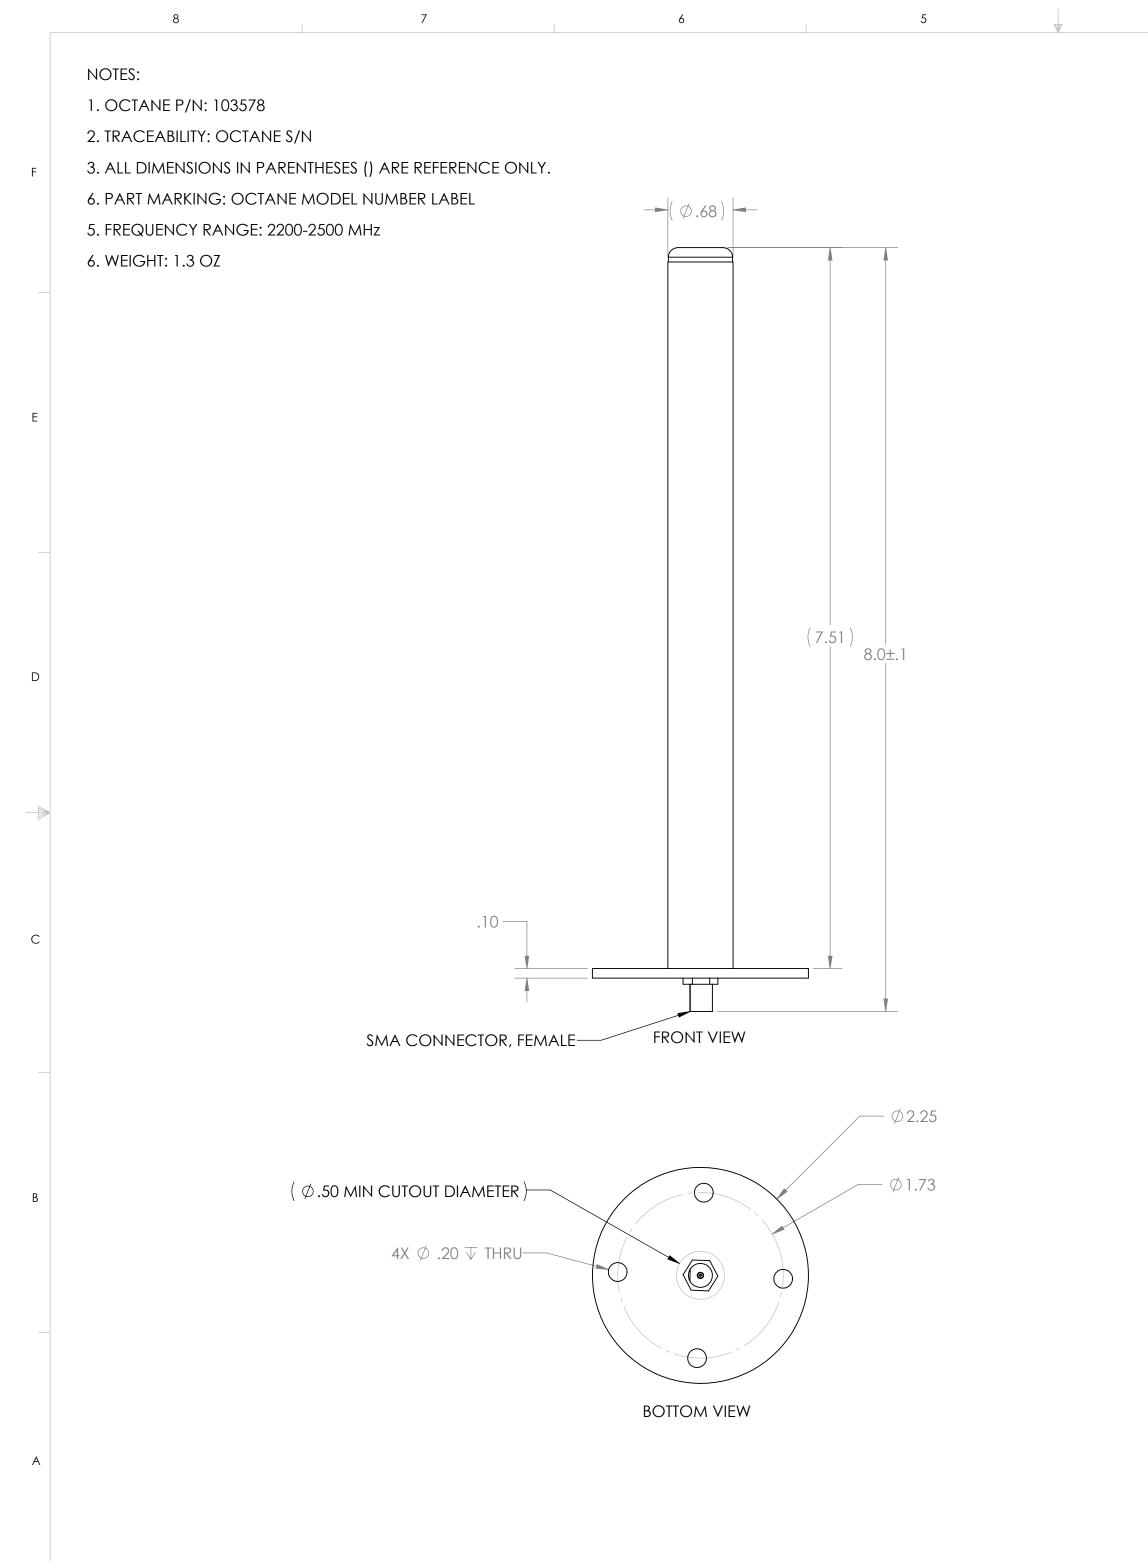

|    |           |      | 2           | 1         |          |  |  |  |  |  |  |
|----|-----------|------|-------------|-----------|----------|--|--|--|--|--|--|
|    | REVISIONS |      |             |           |          |  |  |  |  |  |  |
| ZQ | ONE       | REV. | DESCRIPTION | DATE      | APPROVED |  |  |  |  |  |  |
| 1  | N/A       | А    | DWG RELEASE | 6/25/2021 | BZG      |  |  |  |  |  |  |

Е

D

С

ISO VIEW

|                                                                                                        | UNLESS OTHERWISE SPECIFIED:                                         |           | NAME | DATE      | OCTANE WIRELESS                                  |                              |       |           |
|--------------------------------------------------------------------------------------------------------|---------------------------------------------------------------------|-----------|------|-----------|--------------------------------------------------|------------------------------|-------|-----------|
|                                                                                                        | DIMENSIONS ARE IN INCHES                                            | DRAWN     | BZG  | 6/25/2021 | 1340 Charwood Road, Suite L<br>Hanover, md 21076 |                              |       |           |
| THIRD ANGLE PROJECTION                                                                                 | TOLERANCES:                                                         | CHECKED   |      |           | TITLE:                                           |                              |       |           |
| PROPRIETARY AND CONFIDENTIAL                                                                           | TWO PLACE DECIMAL ±.010<br>THREE PLACE DECIMAL ±.005<br>ANGULAR ±1° | ENG APPR. |      |           | ASSEMBLY, VEHICLE MOUNT                          |                              |       |           |
|                                                                                                        |                                                                     | MFG APPR. |      |           | AN                                               | ANTENNA, 2200 - 2500 MHz, VP |       |           |
|                                                                                                        | MATERIAL                                                            | COMMENTS: |      |           | SMA FEMALE                                       |                              |       |           |
| PROPRIETARY AND CONFIDENTIAL                                                                           | SEE NOTES                                                           |           |      |           |                                                  |                              |       |           |
| THE INFORMATION CONTAINED IN THIS<br>DRAWING IS THE SOLE PROPERTY OF                                   | SEE NOTES                                                           |           |      |           | SIZE                                             | DWG. NO.                     |       | REV       |
| OCTANE WIRELESS. ANY REPRODUCTION<br>IN PART OR AS A WHOLE WITHOUT THE<br>WRITTEN PERMISSION OF OCTANE | FINISH<br>SEE NOTES                                                 |           |      | 0         | С                                                | VMV-2200-2                   | 2500  | А         |
| WIRELESS IS PROHIBITED.                                                                                | DO NOT SCALE DRAWING                                                |           |      |           | SHEET SCALE 1:1 SHI                              |                              | SHEET | ET 1 OF 1 |
| 3                                                                                                      | 2                                                                   |           |      | 1         |                                                  |                              |       |           |