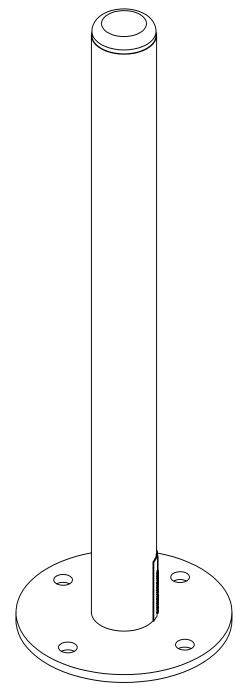

Е

D

С

ISO VIEW

|                                                                                                        | UNLESS OTHERWISE SPECIFIED:                                         |           | NAME | DATE      | OCTANE WIRELESS                                  |                              |       |           |
|--------------------------------------------------------------------------------------------------------|---------------------------------------------------------------------|-----------|------|-----------|--------------------------------------------------|------------------------------|-------|-----------|
|                                                                                                        | DIMENSIONS ARE IN INCHES                                            | DRAWN     | BZG  | 6/25/2021 | 1340 Charwood Road, Suite L<br>Hanover, md 21076 |                              |       |           |
| THIRD ANGLE PROJECTION                                                                                 | TOLERANCES:                                                         | CHECKED   |      |           | TITLE:                                           |                              |       |           |
| PROPRIETARY AND CONFIDENTIAL                                                                           | TWO PLACE DECIMAL ±.010<br>THREE PLACE DECIMAL ±.005<br>ANGULAR ±1° | ENG APPR. |      |           | ASSEMBLY, VEHICLE MOUNT                          |                              |       |           |
|                                                                                                        |                                                                     | MFG APPR. |      |           | AN                                               | ANTENNA, 2200 - 2500 MHz, VP |       |           |
|                                                                                                        | MATERIAL                                                            | COMMENTS: |      |           | SMA FEMALE                                       |                              |       |           |
| PROPRIETARY AND CONFIDENTIAL                                                                           | SEE NOTES                                                           |           |      |           |                                                  |                              |       |           |
| THE INFORMATION CONTAINED IN THIS<br>DRAWING IS THE SOLE PROPERTY OF                                   | SEE NOTES                                                           |           |      |           | SIZE                                             | DWG. NO.                     |       | REV       |
| OCTANE WIRELESS. ANY REPRODUCTION<br>IN PART OR AS A WHOLE WITHOUT THE<br>WRITTEN PERMISSION OF OCTANE | FINISH<br>SEE NOTES                                                 |           |      | 0         | С                                                | VMV-2200-2                   | 2500  | А         |
| WIRELESS IS PROHIBITED.                                                                                | DO NOT SCALE DRAWING                                                |           |      |           | SHEET SCALE 1:1 SHI                              |                              | SHEET | ET 1 OF 1 |
| 3                                                                                                      | 2                                                                   |           |      | 1         |                                                  |                              |       |           |