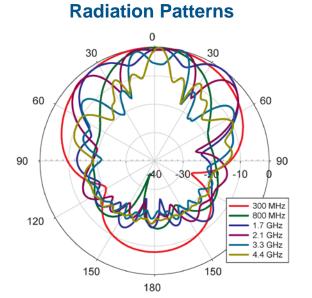

## Characteristics

| Model Number      | VM-200-6000                         |
|-------------------|-------------------------------------|
| Frequency         | 200 – 6000 MHz                      |
| Gain <sup>†</sup> | 0 dBi @ 200 MHz<br>4 dBi @ 6000 MHz |
| VSWR <sup>†</sup> | < 3:1                               |
| Pattern           | Hemispherical                       |
| Polarization      | Vertical                            |
| Power             | 200 W                               |
| Size              | 20" × 18" × 2.5"                    |
| Weight            | 16.5 lbs                            |
| Connector Type    | N-Type Female                       |