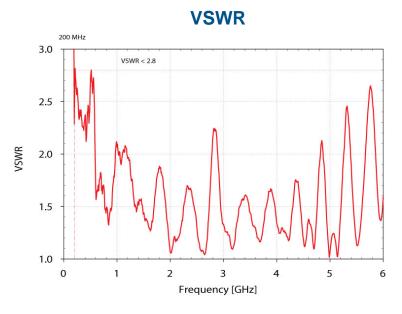

## Characteristics

| Model Number      | VM-200-6000                         |
|-------------------|-------------------------------------|
| Frequency         | 200 – 6000 MHz                      |
| Gain <sup>†</sup> | 0 dBi @ 200 MHz<br>4 dBi @ 6000 MHz |
| VSWR <sup>†</sup> | < 3:1                               |
| Pattern           | Hemispherical                       |
| Polarization      | Vertical                            |
| Power             | 200 W                               |
| Size              | 20" × 18" × 2.5"                    |
| Weight            | 16.5 lbs                            |
| Connector Type    | N-Type Female                       |