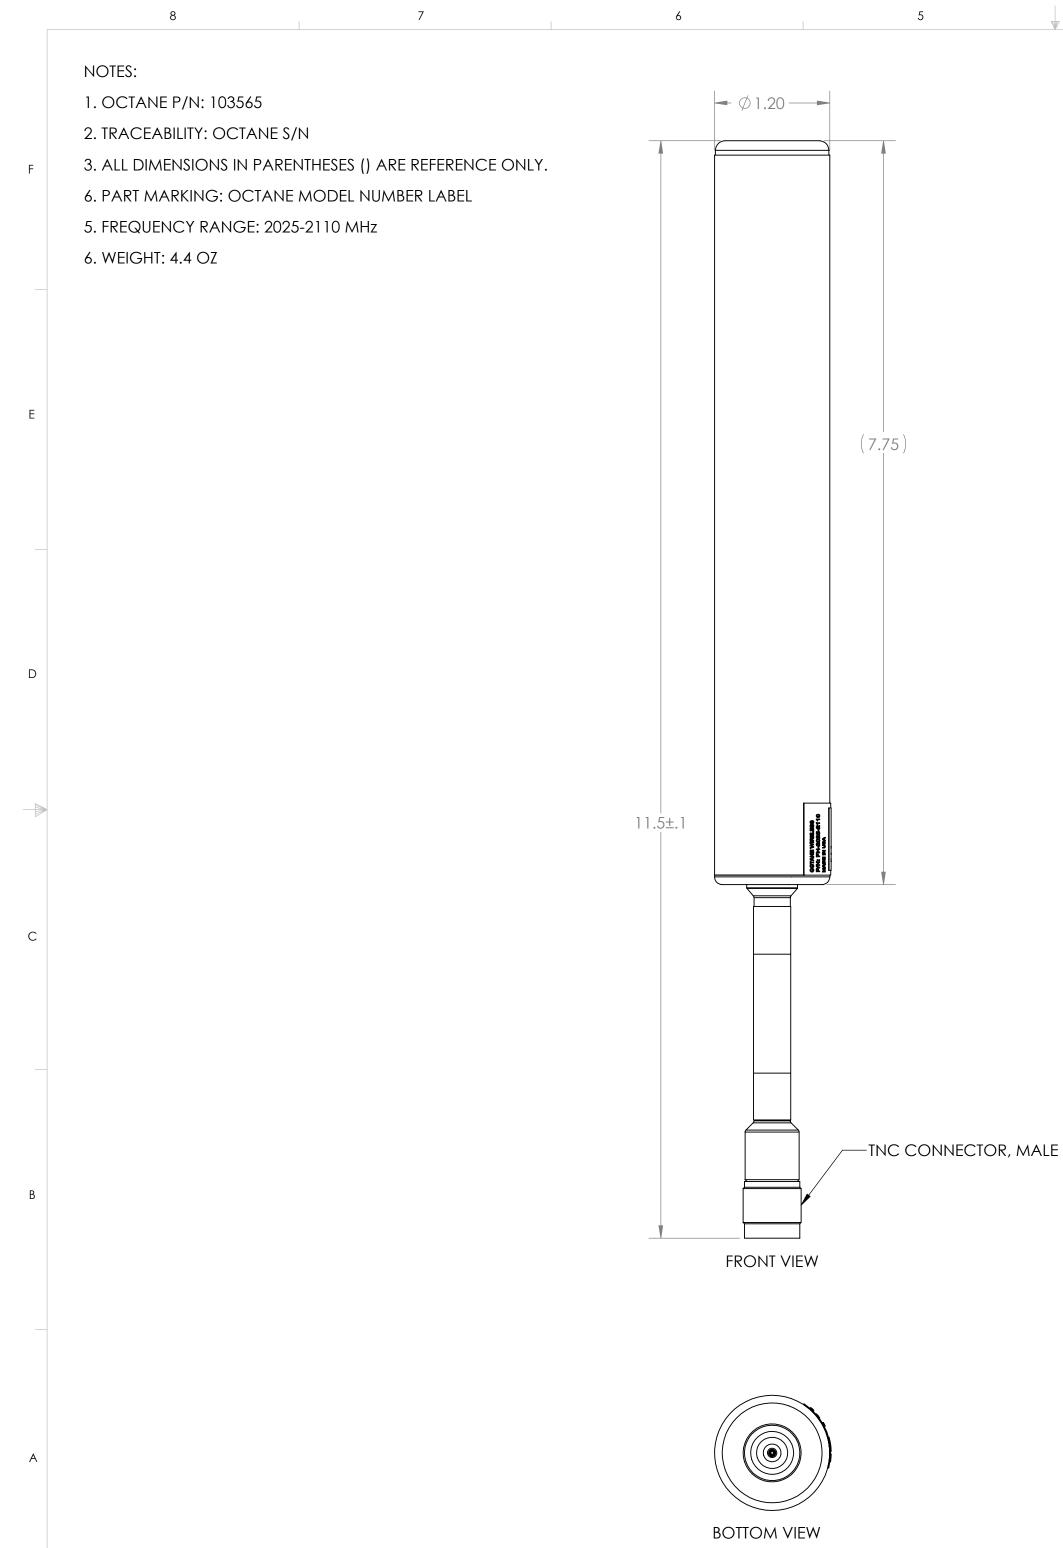

|     |        | 2           | 1        |          |
|-----|--------|-------------|----------|----------|
|     |        | REVISIONS   |          |          |
| ZON | E REV. | DESCRIPTION | DATE     | APPROVED |
| N/A | A      | DWG RELEASE | 6/3/2021 | BZG      |

Е

D

С

|                                                                        | UNLESS OTHERWISE SPECIFIED:                                         |           | NAME | DATE       | OCTANE WIRELESS                                                    |  |  |
|------------------------------------------------------------------------|---------------------------------------------------------------------|-----------|------|------------|--------------------------------------------------------------------|--|--|
|                                                                        | DIMENSIONS ARE IN INCHES                                            | DRAWN     | BZG  | 06/03/2021 | 1340 CHARWOOD ROAD, SUITE L<br>HANOVER, MD 21076                   |  |  |
| THIRD ANGLE PROJECTION                                                 | TOLERANCES:                                                         | CHECKED   |      |            | TITLE:<br>ASSEMBLY, SPRING ANTENNA,<br>2025-2110 MHz, HP, TNC MALE |  |  |
|                                                                        | TWO PLACE DECIMAL ±.010<br>THREE PLACE DECIMAL ±.005<br>ANGULAR ±1° | ENG APPR. |      |            |                                                                    |  |  |
|                                                                        |                                                                     | MFG APPR. |      |            |                                                                    |  |  |
|                                                                        | MATERIAL                                                            | COMMENTS: |      |            | CONNECTOR                                                          |  |  |
| PROPRIETARY AND CONFIDENTIAL                                           | SEE NOTES                                                           |           |      |            |                                                                    |  |  |
| THE INFORMATION CONTAINED IN THIS<br>DRAWING IS THE SOLE PROPERTY OF   | SEE NOTES                                                           |           |      |            | SIZE DWG. NO. REV                                                  |  |  |
| OCTANE WIRELESS. ANY REPRODUCTION<br>IN PART OR AS A WHOLE WITHOUT THE | FINISH                                                              |           |      | (          | <b>C</b> SH-2025-2110 A                                            |  |  |
| WRITTEN PERMISSION OF OCTANE                                           | SEE NOTES                                                           |           |      |            |                                                                    |  |  |
| WIRELESS IS PROHIBITED.                                                | DO NOT SCALE DRAWING                                                |           |      |            | SHEET SCALE 1:1 SHEET 1 OF 1                                       |  |  |
| 3                                                                      | 2                                                                   |           |      | 1          |                                                                    |  |  |