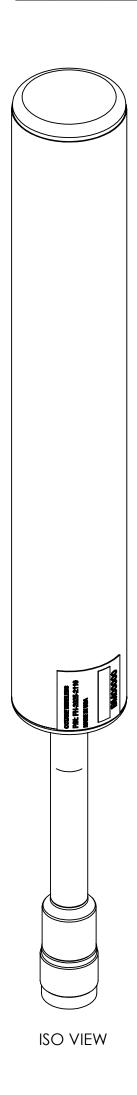

Е

D

С

|                                                                        | UNLESS OTHERWISE SPECIFIED:                                         |           | NAME | DATE       | OCTANE WIRELESS                                                    |  |  |
|------------------------------------------------------------------------|---------------------------------------------------------------------|-----------|------|------------|--------------------------------------------------------------------|--|--|
|                                                                        | DIMENSIONS ARE IN INCHES                                            | DRAWN     | BZG  | 06/03/2021 | 1340 CHARWOOD ROAD, SUITE L<br>HANOVER, MD 21076                   |  |  |
| THIRD ANGLE PROJECTION                                                 | TOLERANCES:                                                         | CHECKED   |      |            | TITLE:<br>ASSEMBLY, SPRING ANTENNA,<br>2025-2110 MHz, HP, TNC MALE |  |  |
|                                                                        | TWO PLACE DECIMAL ±.010<br>THREE PLACE DECIMAL ±.005<br>ANGULAR ±1° | ENG APPR. |      |            |                                                                    |  |  |
|                                                                        |                                                                     | MFG APPR. |      |            |                                                                    |  |  |
|                                                                        | MATERIAL                                                            | COMMENTS: |      |            | CONNECTOR                                                          |  |  |
| PROPRIETARY AND CONFIDENTIAL                                           | SEE NOTES                                                           |           |      |            |                                                                    |  |  |
| THE INFORMATION CONTAINED IN THIS<br>DRAWING IS THE SOLE PROPERTY OF   | SEE NOTES                                                           |           |      |            | SIZE DWG. NO. REV                                                  |  |  |
| OCTANE WIRELESS. ANY REPRODUCTION<br>IN PART OR AS A WHOLE WITHOUT THE | FINISH                                                              |           |      | (          | <b>C</b> SH-2025-2110 A                                            |  |  |
| WRITTEN PERMISSION OF OCTANE                                           | SEE NOTES                                                           |           |      |            |                                                                    |  |  |
| WIRELESS IS PROHIBITED.                                                | DO NOT SCALE DRAWING                                                |           |      |            | SHEET SCALE 1:1 SHEET 1 OF 1                                       |  |  |
| 3                                                                      | 2                                                                   |           |      | 1          |                                                                    |  |  |