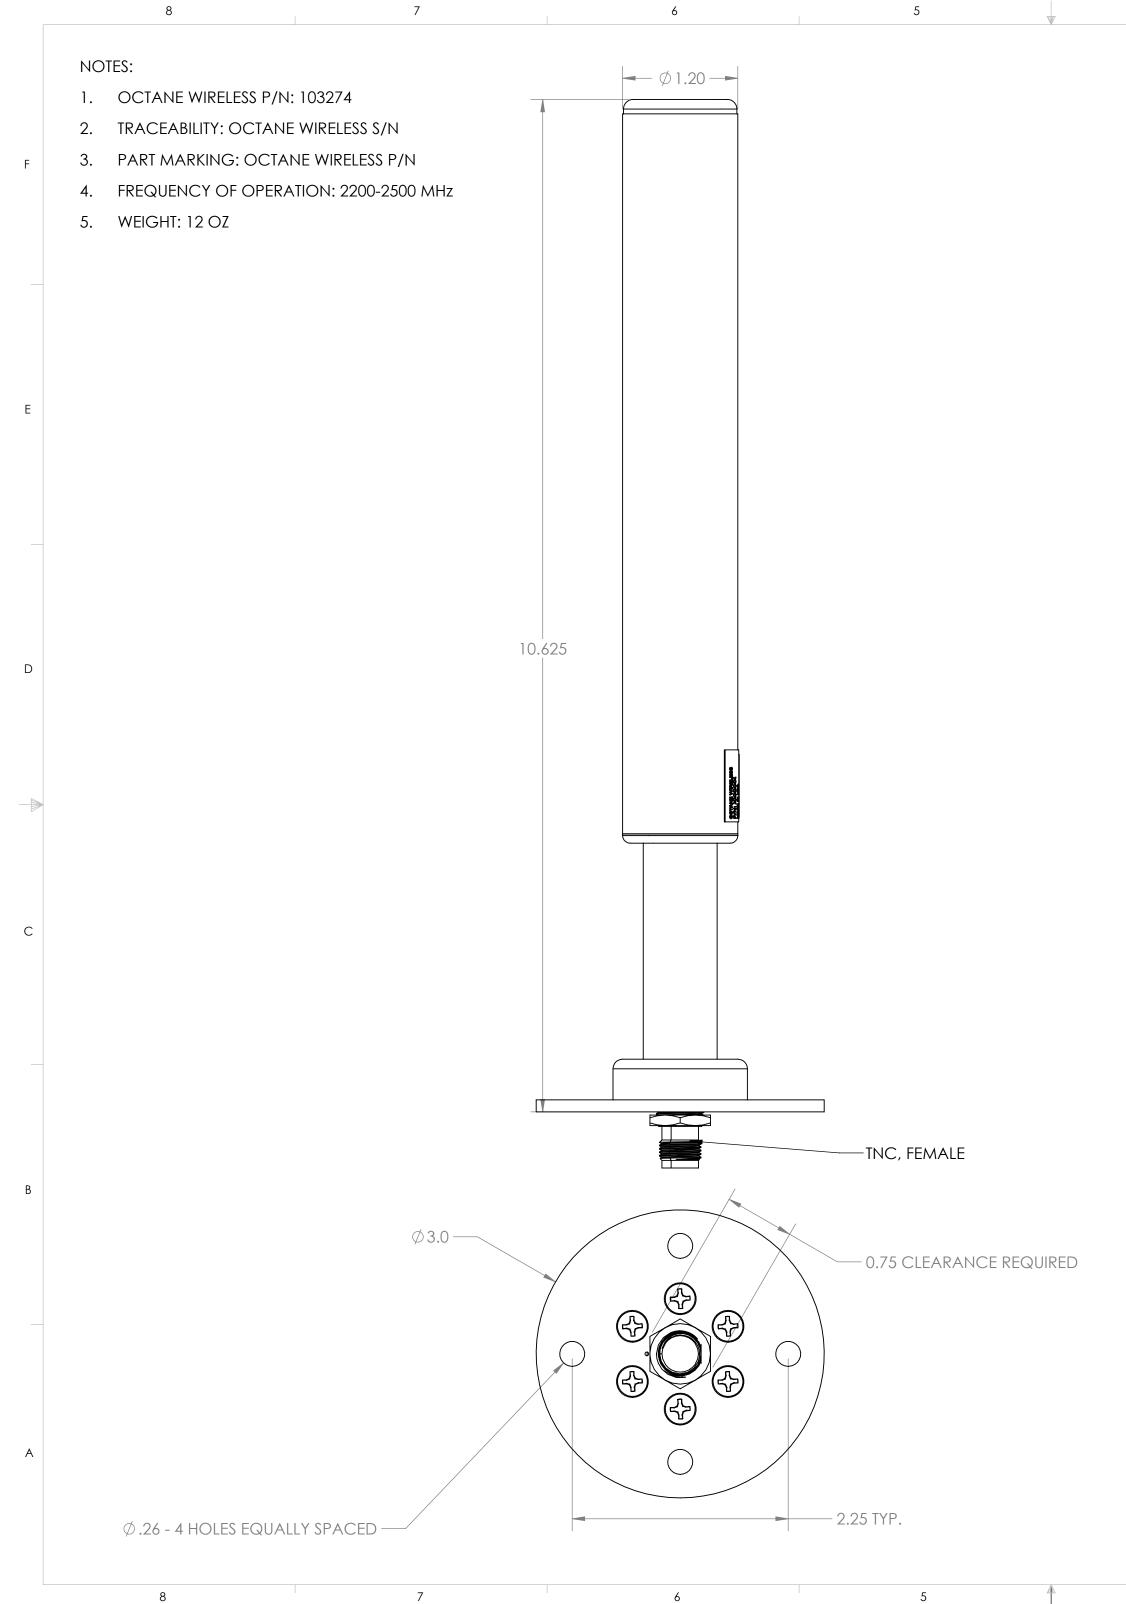

Е

D

С

|  |                                                                                                                                                                                                                                   | UNLESS OTHERWISE SPECIFIED:                                                        | _         | NAME | DATE      | OCTANE WIRELESS                   |                                         |       |        |   |
|--|-----------------------------------------------------------------------------------------------------------------------------------------------------------------------------------------------------------------------------------|------------------------------------------------------------------------------------|-----------|------|-----------|-----------------------------------|-----------------------------------------|-------|--------|---|
|  |                                                                                                                                                                                                                                   | DIMENSIONS ARE IN INCHES                                                           | DRAWN     | BZG  | 5/19/2020 |                                   | CHARWOOD ROAD, SUITE L<br>VER, MD 21076 | L     |        |   |
|  |                                                                                                                                                                                                                                   | TOLERANCES:<br>TWO PLACE DECIMAL ±.010<br>THREE PLACE DECIMAL ±.005<br>ANGULAR ±1° | CHECKED   |      |           | TITLE:<br>ASSEMBLY, VEHICLE MOUNT |                                         |       |        |   |
|  |                                                                                                                                                                                                                                   |                                                                                    | ENG APPR. |      |           |                                   |                                         |       | DUNT   | A |
|  | PROPRIETARY AND CONFIDENTIAL<br>THE INFORMATION CONTAINED IN THIS<br>DRAWING IS THE SOLE PROPERTY OF<br>PHARAD, LLC. ANY REPRODUCTION IN<br>PART OR AS A WHOLE WITHOUT THE<br>WRITTEN PERMISSION OF PHARAD, LLC IS<br>PROHIBITED. |                                                                                    | MFG APPR. |      |           | SPRING ANTENNA, 2200-             |                                         |       |        |   |
|  |                                                                                                                                                                                                                                   | MATERIAL                                                                           | COMMENTS: |      |           | 2500 MHZ, HP, TNC FEMALE          |                                         |       |        |   |
|  |                                                                                                                                                                                                                                   | SEE NOTES                                                                          |           |      | SIZE      |                                   |                                         | REV   |        |   |
|  |                                                                                                                                                                                                                                   | FINISH<br>SEE NOTES                                                                | -         |      |           | C                                 | VSH-2200-250                            | 0     | A      |   |
|  |                                                                                                                                                                                                                                   | DO NOT SCALE DRAWING                                                               |           |      |           |                                   |                                         | SHEFT | 1 OF 1 |   |