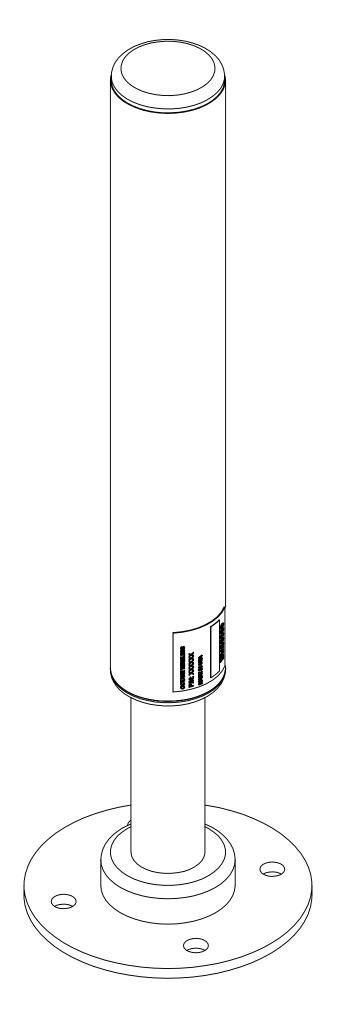

Е

D

С

|  |                                                                                                                                                                                                                                   | UNLESS OTHERWISE SPECIFIED:                                                        | _         | NAME | DATE      | OCTANE WIRELESS                   |                                         |       |        |   |
|--|-----------------------------------------------------------------------------------------------------------------------------------------------------------------------------------------------------------------------------------|------------------------------------------------------------------------------------|-----------|------|-----------|-----------------------------------|-----------------------------------------|-------|--------|---|
|  |                                                                                                                                                                                                                                   | DIMENSIONS ARE IN INCHES                                                           | DRAWN     | BZG  | 5/19/2020 |                                   | CHARWOOD ROAD, SUITE L<br>VER, MD 21076 | L     |        |   |
|  |                                                                                                                                                                                                                                   | TOLERANCES:<br>TWO PLACE DECIMAL ±.010<br>THREE PLACE DECIMAL ±.005<br>ANGULAR ±1° | CHECKED   |      |           | TITLE:<br>ASSEMBLY, VEHICLE MOUNT |                                         |       |        |   |
|  |                                                                                                                                                                                                                                   |                                                                                    | ENG APPR. |      |           |                                   |                                         |       | DUNT   | A |
|  | PROPRIETARY AND CONFIDENTIAL<br>THE INFORMATION CONTAINED IN THIS<br>DRAWING IS THE SOLE PROPERTY OF<br>PHARAD, LLC. ANY REPRODUCTION IN<br>PART OR AS A WHOLE WITHOUT THE<br>WRITTEN PERMISSION OF PHARAD, LLC IS<br>PROHIBITED. |                                                                                    | MFG APPR. |      |           | SPRING ANTENNA, 2200-             |                                         |       |        |   |
|  |                                                                                                                                                                                                                                   | MATERIAL                                                                           | COMMENTS: |      |           | 2500 MHZ, HP, TNC FEMALE          |                                         |       |        |   |
|  |                                                                                                                                                                                                                                   | SEE NOTES                                                                          |           |      | SIZE      |                                   |                                         | REV   |        |   |
|  |                                                                                                                                                                                                                                   | FINISH<br>SEE NOTES                                                                | -         |      |           | C                                 | VSH-2200-250                            | 0     | A      |   |
|  |                                                                                                                                                                                                                                   | DO NOT SCALE DRAWING                                                               |           |      |           |                                   |                                         | SHEFT | 1 OF 1 |   |