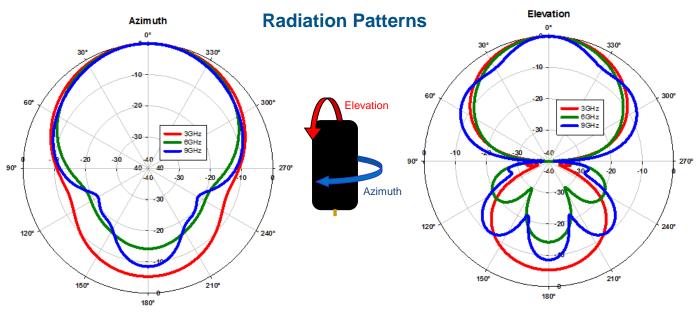

## Characteristics

| Model                          | LP-3000-10000                                    |
|--------------------------------|--------------------------------------------------|
| Frequency                      | 3 – 10 GHz                                       |
| Gain                           | 7 dBi @ 3 GHz<br>8 dBi @ 6 GHz<br>7 dBi @ 10 GHz |
| VSWR                           | < 2.5:1                                          |
| Pattern                        | Directional                                      |
| Polarization                   | Vertical                                         |
| Size (L $\times$ W $\times$ D) | $5.7'' \times 2.5'' \times 0.8''$                |
| Weight                         | 3 ounces                                         |
| Connector Type                 | SMA Female                                       |