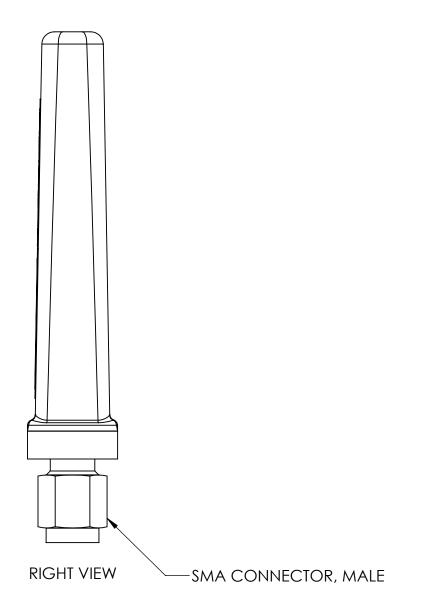

NOTES:

F

Е

D

С

R

А

8

1. OCTANE P/N: 102878

8

2. TRACEABILITY: OCTANE S/N

3. ALL DIMENSIONS IN PARENTHESES () ARE REFERENCE ONLY.

7

6

6. PART MARKING: OCTANE MODEL NUMBER LABEL

- 5. FREQUENCY RANGE: 900-930 MHz
- 6. WEIGHT: 0.35 OZ



ISO VIEW

7



5



BOTTOM VIEW

5

6

3

4

|           |      |      | 2           | 1         |          |  |  |  |  |  |
|-----------|------|------|-------------|-----------|----------|--|--|--|--|--|
| REVISIONS |      |      |             |           |          |  |  |  |  |  |
|           | ZONE | REV. | DESCRIPTION | DATE      | APPROVED |  |  |  |  |  |
|           | N/A  | А    | DWG RELEASE | 4/10/2019 | BZG      |  |  |  |  |  |
|           | N/A  | В    | DWG UPDATE  | 5/11/2021 | CLQ      |  |  |  |  |  |

Е

D

С



| 3                                                                                                         | I                                                                   | 2         |      |                    | 1                                                          |       |          |        |   |
|-----------------------------------------------------------------------------------------------------------|---------------------------------------------------------------------|-----------|------|--------------------|------------------------------------------------------------|-------|----------|--------|---|
| WIRELESS IS FROMINIED.                                                                                    | DO NOT SCALE DRAWING