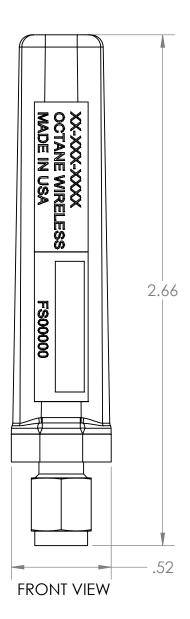

1. OCTANE P/N: 102878

8

2. TRACEABILITY: OCTANE S/N

3. ALL DIMENSIONS IN PARENTHESES () ARE REFERENCE ONLY.

7

6

6. PART MARKING: OCTANE MODEL NUMBER LABEL

- 5. FREQUENCY RANGE: 900-930 MHz
- 6. WEIGHT: 0.35 OZ

ISO VIEW

7

5

BOTTOM VIEW

5

6

3

4