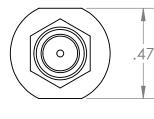

NOTES:

F

Е

D

С

R

А

8

1. OCTANE P/N: 102878

8

2. TRACEABILITY: OCTANE S/N

3. ALL DIMENSIONS IN PARENTHESES () ARE REFERENCE ONLY.

7

6

6. PART MARKING: OCTANE MODEL NUMBER LABEL

- 5. FREQUENCY RANGE: 900-930 MHz
- 6. WEIGHT: 0.35 OZ



ISO VIEW

7



5



BOTTOM VIEW

5

6

3

4

|           |      |      | 2           | 1         |          |  |  |  |  |  |
|-----------|------|------|-------------|-----------|----------|--|--|--|--|--|
| REVISIONS |      |      |             |           |          |  |  |  |  |  |
|           | ZONE | REV. | DESCRIPTION | DATE      | APPROVED |  |  |  |  |  |
|           | N/A  | А    | DWG RELEASE | 4/10/2019 | BZG      |  |  |  |  |  |
|           | N/A  | В    | DWG UPDATE  | 5/11/2021 | CLQ      |  |  |  |  |  |

Е

D

С



| 3                                                                                                         | I                                                                   | 2         |      |                    | 1                                                          |