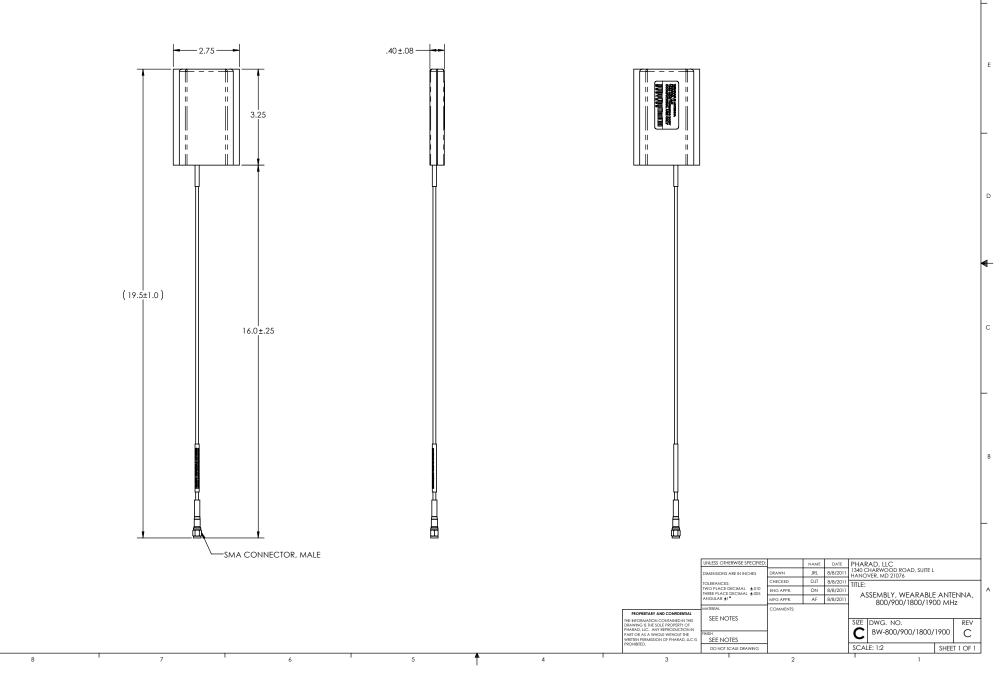

| 8                                          | 7                                                                                  | 6                                                        | 5                                                                                                      | 4                                                                                                      | 3                                                                                                      |                                                                                                        |                                                                                                                | 2                                                                                                                         | 1                                                                                                                                                                                                                                                            |                                                                                                                                                                                                                                                                                                  | _                                                                                                                                                                                                                                                                                                                             |
|--------------------------------------------|------------------------------------------------------------------------------------|----------------------------------------------------------|--------------------------------------------------------------------------------------------------------|--------------------------------------------------------------------------------------------------------|--------------------------------------------------------------------------------------------------------|--------------------------------------------------------------------------------------------------------|----------------------------------------------------------------------------------------------------------------|---------------------------------------------------------------------------------------------------------------------------|--------------------------------------------------------------------------------------------------------------------------------------------------------------------------------------------------------------------------------------------------------------|--------------------------------------------------------------------------------------------------------------------------------------------------------------------------------------------------------------------------------------------------------------------------------------------------|-------------------------------------------------------------------------------------------------------------------------------------------------------------------------------------------------------------------------------------------------------------------------------------------------------------------------------|
|                                            |                                                                                    |                                                          |                                                                                                        |                                                                                                        |                                                                                                        | REVISIONS                                                                                              |                                                                                                                |                                                                                                                           |                                                                                                                                                                                                                                                              |                                                                                                                                                                                                                                                                                                  |                                                                                                                                                                                                                                                                                                                               |
| NOTES:                                     |                                                                                    |                                                          |                                                                                                        |                                                                                                        |                                                                                                        | ZONE                                                                                                   | REV.                                                                                                           | DESCRIPTION                                                                                                               | DATE                                                                                                                                                                                                                                                         | APPROVED                                                                                                                                                                                                                                                                                         |                                                                                                                                                                                                                                                                                                                               |
| 1. PHARAD P/N: 100562-001                  |                                                                                    |                                                          |                                                                                                        |                                                                                                        |                                                                                                        | N/A                                                                                                    | A-01                                                                                                           | REVISED POUCH LABEL TO INCLUDE S/N                                                                                        | 2/21/2011                                                                                                                                                                                                                                                    | JDM                                                                                                                                                                                                                                                                                              |                                                                                                                                                                                                                                                                                                                               |
| 2. TRACEABILITY: PHARAD S/N                |                                                                                    |                                                          |                                                                                                        |                                                                                                        |                                                                                                        | N/A                                                                                                    | В                                                                                                              | RELEASE TO PRODUCTION                                                                                                     | 8/16/2011                                                                                                                                                                                                                                                    | JRL                                                                                                                                                                                                                                                                                              | 1,                                                                                                                                                                                                                                                                                                                            |
| 3. PART MARKING: PHARAD MODEL NUMBER LABEL |                                                                                    |                                                          |                                                                                                        |                                                                                                        |                                                                                                        | N/A                                                                                                    | С                                                                                                              | LIPDATED DIMS                                                                                                             | 6/17/2013                                                                                                                                                                                                                                                    | нц                                                                                                                                                                                                                                                                                               |                                                                                                                                                                                                                                                                                                                               |
| 4. FREQUENCY OF OPERATIC                   | DN: 800/900/1800/1900 MHz                                                          |                                                          |                                                                                                        |                                                                                                        |                                                                                                        |                                                                                                        | -                                                                                                              |                                                                                                                           |                                                                                                                                                                                                                                                              |                                                                                                                                                                                                                                                                                                  | 1                                                                                                                                                                                                                                                                                                                             |
| -                                          | 1. PHARAD P/N: 100562-001<br>2. TRACEABILITY: PHARAD S/<br>3. PART MARKING: PHARAD | 1. PHARAD P/N: 100562-001<br>2. TRACEABILITY: PHARAD S/N | 1. PHARAD P/N: 100562-001<br>2. TRACEABILITY: PHARAD S/N<br>3. PART MARKING: PHARAD MODEL NUMBER LABEL | 1. PHARAD P/N: 100562-001<br>2. TRACEABILITY: PHARAD S/N<br>3. PART MARKING: PHARAD MODEL NUMBER LABEL | 1. PHARAD P/N: 100562-001<br>2. TRACEABILITY: PHARAD S/N<br>3. PART MARKING: PHARAD MODEL NUMBER LABEL | 1. PHARAD P/N: 100562-001<br>2. TRACEABILITY: PHARAD S/N<br>3. PART MARKING: PHARAD MODEL NUMBER LABEL | 1. PHARAD P/N: 100562-001 N/A<br>2. TRACEABILITY: PHARAD S/N<br>3. PART MARKING: PHARAD MODEL NUMBER LABEL N/A | 1. PHARAD P/N: 100562-001 N/A A-01   2. TRACEABILITY: PHARAD S/N N/A B   3. PART MARKING: PHARAD MODEL NUMBER LABEL N/A C | NOTES:   ZONE   REV.   DESCRIPTION     1. PHARAD P/N: 100562-001   N/A   A-01   REVISED POUCH LABEL TO INCLUDE S/N     2. TRACEABILITY: PHARAD S/N   N/A   B   RELEASE TO PRODUCTION     3. PART MARKING: PHARAD MODEL NUMBER LABEL   N/A   C   UPDATED DIMS | NOTES:   REV.   DESCRIPTION   DATE     1. PHARAD P/N: 100562-001   N/A   A-01   REVISED POUCH LABEL TO INCLUDE S/N   2/21/2011     2. TRACEABILITY: PHARAD S/N   N/A   B   RELEASE TO PRODUCTION   8/16/2011     3. PART MARKING: PHARAD MODEL NUMBER LABEL   N/A   C   UPDATED DIMS   6/17/2013 | NOTES:   REV.   DESCRIPTION   DATE   APPROVED     1. PHARAD P/N: 100562-001   N/A   A-01   REVISED POUCH LABEL TO INCLUDE S/N   2/21/2011   JDM     2. TRACEABILITY: PHARAD S/N   N/A   B   RELEASE TO PRODUCTION   8/16/2011   JRL     3. PART MARKING: PHARAD MODEL NUMBER LABEL   N/A   C   UPDATED DIMS   6/17/2013   HJJ |

5. WEIGHT: 1 OZ

F

F

D

h

С

В