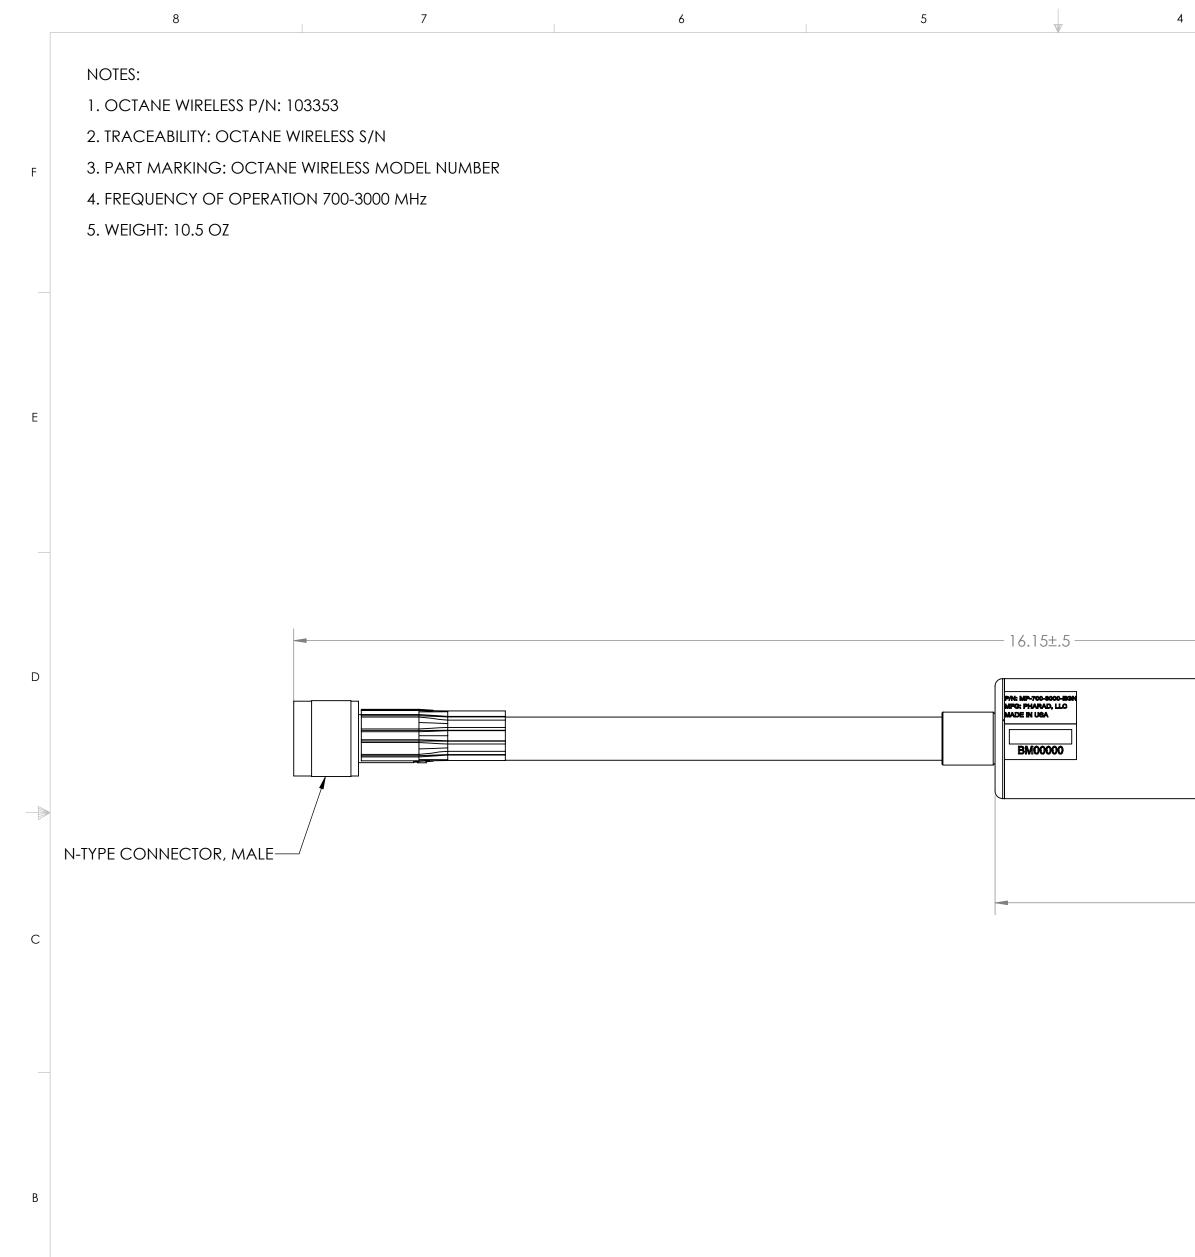

А

8

7

6

5

| 3 |           |      | 2           | 1        |          |  |  |  |
|---|-----------|------|-------------|----------|----------|--|--|--|
|   | REVISIONS |      |             |          |          |  |  |  |
|   | ZONE      | REV. | DESCRIPTION | DATE     | APPROVED |  |  |  |
|   | N/A       | А    | ENG RELEASE | 7/9/2020 | BZG      |  |  |  |

Е

D

С

А

3

|          | $\square$ |
|----------|-----------|
|          |           |
|          |           |
| Ø 1.25 — |           |
| ( 8.8 )  |           |

|                                                                      |                                                     | UNLESS OTHERWISE SPECIFIED:<br>DIMENSIONS ARE IN INCHES                            |   |           | NAME | DATE     | OCTANE WIRELESS                                                                         |                  |      |          |
|----------------------------------------------------------------------|-----------------------------------------------------|------------------------------------------------------------------------------------|---|-----------|------|----------|-----------------------------------------------------------------------------------------|------------------|------|----------|
|                                                                      |                                                     |                                                                                    |   | DRAWN     | BZG  | 7/9/2020 | 1340 CHARWOOD ROAD, SUITE L<br>HANOVER, MD 21076<br>TITLE:<br>ASSY, GOOSNECK ANTENNA, 7 |                  |      |          |
|                                                                      |                                                     | TOLERANCES:<br>TWO PLACE DECIMAL ±.010<br>THREE PLACE DECIMAL ±.005<br>ANGULAR ±1° |   | CHECKED   |      |          |                                                                                         |                  |      |          |
|                                                                      |                                                     |                                                                                    |   | ENG APPR. |      |          |                                                                                         |                  |      | . 700-   |
|                                                                      |                                                     |                                                                                    |   | MFG APPR. |      |          |                                                                                         | N, N-            |      |          |
|                                                                      |                                                     | MATERIAL                                                                           |   | COMMENTS: |      |          | TYPE                                                                                    |                  |      |          |
|                                                                      | PROPRIETARY AND CONFIDENTIAL                        | SEE NOTES                                                                          |   |           |      |          |                                                                                         |                  |      |          |
| THE INFORMATION CONTAINED IN THIS<br>DRAWING IS THE SOLE PROPERTY OF |                                                     | SEE NOTES                                                                          |   |           |      |          | SIZE                                                                                    | DWG. NO.         |      | REV      |
|                                                                      | PHARAD, LLC. ANY REPRODUCTION IN                    |                                                                                    |   | _         |      |          | <b>C</b> MP-700-3000                                                                    |                  |      |          |
|                                                                      | PART OR AS A WHOLE WITHOUT THE                      | FINISH<br>SEE NOTES<br>DO NOT SCALE DRAWING                                        |   |           |      |          |                                                                                         | MIP-700-3000-EGN |      | A        |
|                                                                      | WRITTEN PERMISSION OF PHARAD, LLC IS<br>PROHIBITED. |                                                                                    |   |           |      |          |                                                                                         |                  |      |          |
|                                                                      |                                                     |                                                                                    |   |           |      |          | SCALE: 1:1 SHE                                                                          |                  | SHEE | t 1 OF 1 |
| 3                                                                    |                                                     |                                                                                    | 2 |           |      | 1        |                                                                                         |                  |      |          |