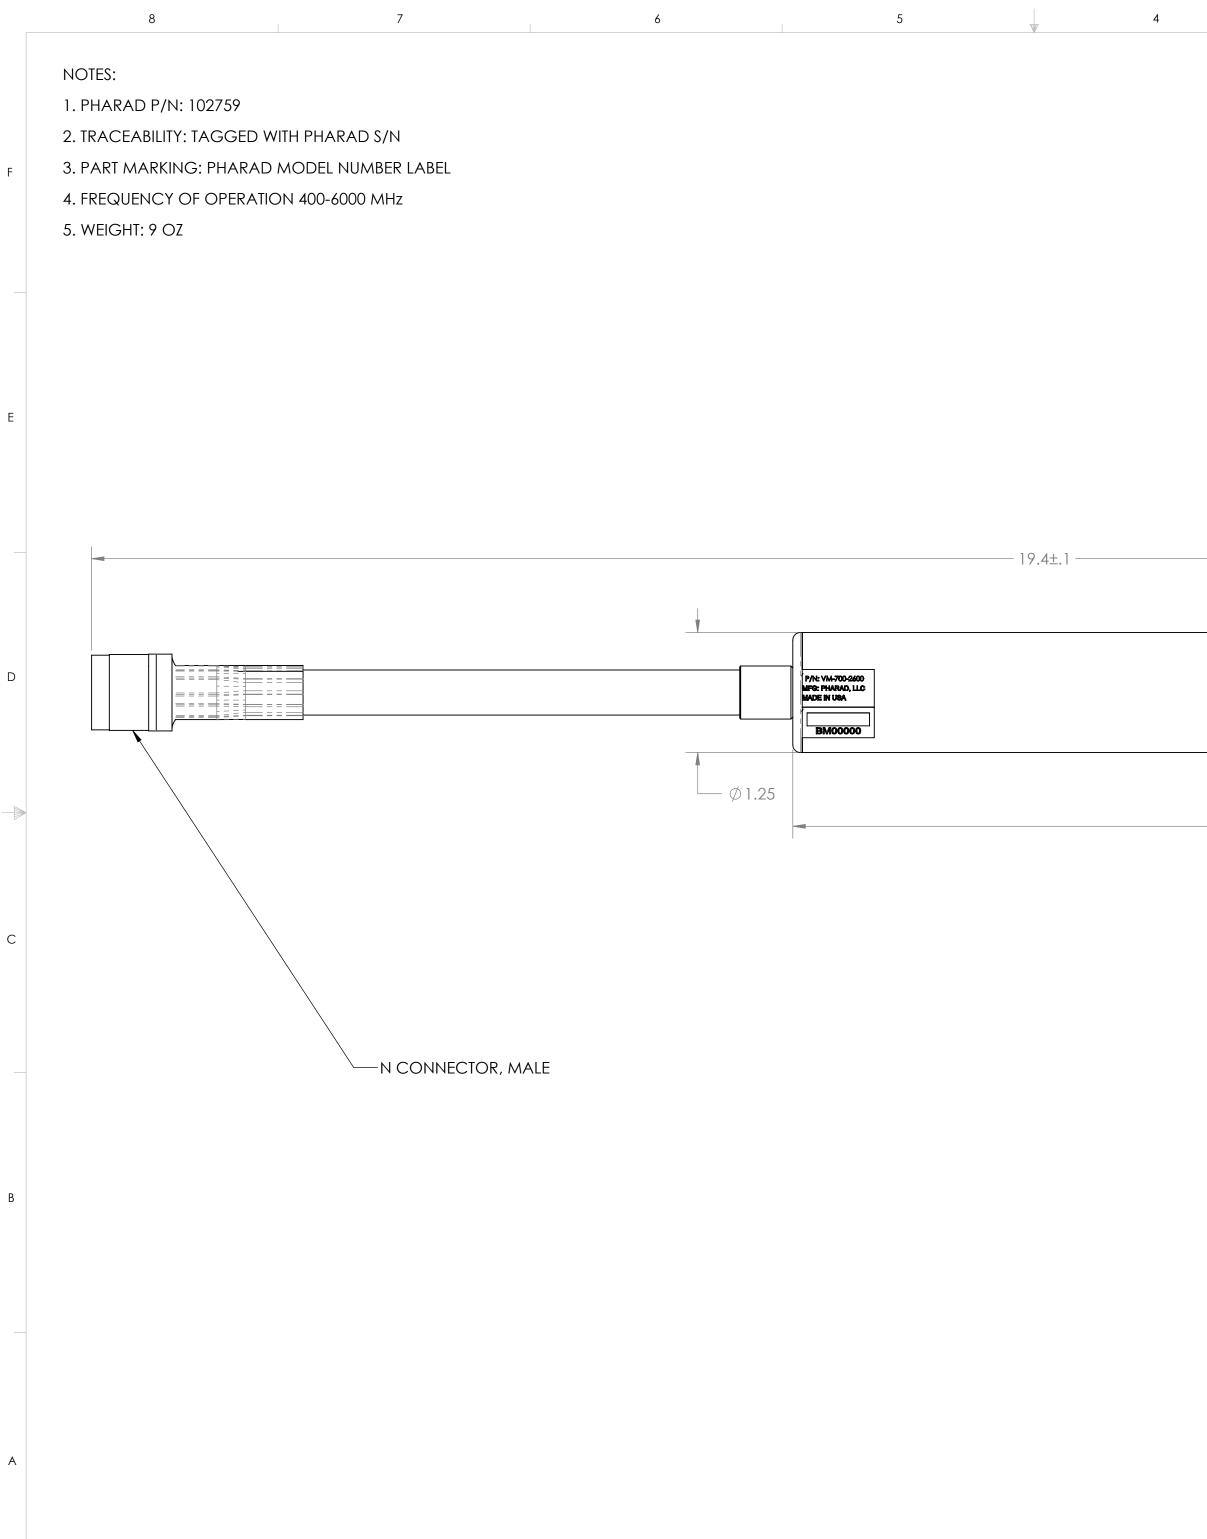

7 6

8

4

5

|  | 3 |
|--|---|
|--|---|

|           |      | 2           | 1          |          |  |  |  |  |
|-----------|------|-------------|------------|----------|--|--|--|--|
| REVISIONS |      |             |            |          |  |  |  |  |
| ZONE      | REV. | DESCRIPTION | DATE       | APPROVED |  |  |  |  |
| N/A       | А    | ENG RELEASE | 10/30/2019 | BZG      |  |  |  |  |

Е

D

С

А

-( 12.0 )--

|                                                                                                            | UNLESS OTHERWISE SPECIFIED:                                                        |           | NAME | DATE       | PHARAD, LLC                                                   |        |  |
|------------------------------------------------------------------------------------------------------------|------------------------------------------------------------------------------------|-----------|------|------------|---------------------------------------------------------------|--------|--|
|                                                                                                            | DIMENSIONS ARE IN INCHES                                                           | DRAWN     | BZG  | 10/30/2019 |                                                               |        |  |
|                                                                                                            | TOLERANCES:<br>TWO PLACE DECIMAL ±.010<br>THREE PLACE DECIMAL ±.005<br>ANGULAR ±1° | CHECKED   |      |            | TITLE:<br>ASSEMBLY, PCB GOOSENECK<br>ANTENNA, 400-6000 MHz, N |        |  |
|                                                                                                            |                                                                                    | ENG APPR. |      |            |                                                               |        |  |
|                                                                                                            |                                                                                    | MFG APPR. |      |            |                                                               |        |  |
| PROPRIETARY AND CONFIDENTIAL                                                                               | MATERIAL<br>SEE NOTES                                                              | COMMENTS: |      |            | CONNECTOR                                                     |        |  |
| THE INFORMATION CONTAINED IN THIS<br>DRAWING IS THE SOLE PROPERTY OF                                       | SEE NOTES                                                                          |           |      |            | SIZE DWG. NO.                                                 | REV    |  |
| PHARAD, LLC. ANY REPRODUCTION IN<br>PART OR AS A WHOLE WITHOUT THE<br>WRITTEN PERMISSION OF PHARAD, LLC IS | FINISH<br>SEE NOTES                                                                |           |      |            | <b>C</b> MP-400-6000-N                                        | А      |  |
| PROHIBITED.                                                                                                | DO NOT SCALE DRAWING                                                               | ING       |      |            | SCALE: 1:1 SHEET                                              | 1 OF 1 |  |
| 3                                                                                                          |                                                                                    | 2         |      |            | 1                                                             |        |  |