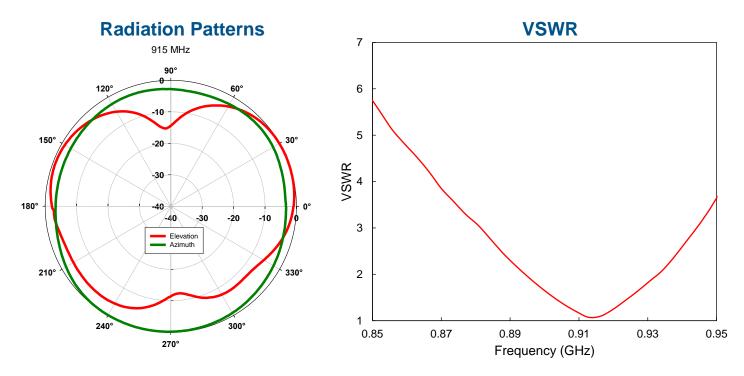

## **Features**

- O Operation over 902 928 MHz ISM band
- **O** Ultra-compact form factor
- O Easily fits on small radios

| Model Number   | SA-900-930                      |
|----------------|---------------------------------|
|                |                                 |
| Frequency      | 900 – 930 MHz                   |
| Gain           | 2 dBi                           |
| VSWR           | < 2.5:1 over relevant bands     |
| Pattern        | Near Omnidirectional in Azimuth |
| Polarization   | Vertical                        |
| Power          | 0.5 W                           |
| Size           | 2.65" × 0.52"                   |
| Weight         | 0.35 oz                         |
| Connector Type | SMA Male                        |

\* Measured in free space. Addition of ground plane will increase gain.

1340 Charwood Road, Suite L • Hanover, Maryland 21076 • phone 410-590-3333 • email info@octanewireless.com www.octanewireless.com