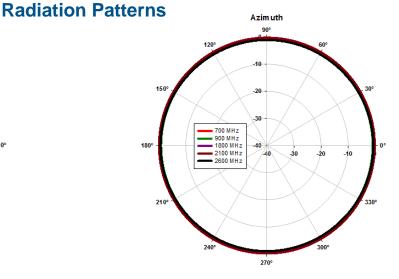

## Characteristics\*

| Model                        | VMSF-700-3000                                                                      |
|------------------------------|------------------------------------------------------------------------------------|
| Frequency                    | 700 - 3000 MHz                                                                     |
| Gain                         | 2.8 dBi @ 700 MHz<br>3.0 dBi @ 900 MHz<br>4.8 dBi @ 1800 MHz<br>4.8 dBi @ 2100 MHz |
|                              | 4.2 dBi @ 2600 MHz                                                                 |
| VSWR                         | < 2:1                                                                              |
| Pattern                      | Dipole                                                                             |
| Polarization                 | Vertical                                                                           |
| Size $(L \times W \times D)$ | 6.7" × 2.9" × 2.4"                                                                 |
| Weight                       | 4 ounces                                                                           |
| Connector Type               | SMA Male (others available)                                                        |
| Cable Length                 | 10 feet                                                                            |