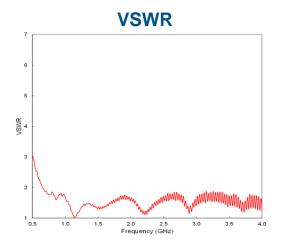

## Characteristics\*

| Model                        | VMSF-700-3000                                                                      |
|------------------------------|------------------------------------------------------------------------------------|
| Frequency                    | 700 - 3000 MHz                                                                     |
| Gain                         | 2.8 dBi @ 700 MHz<br>3.0 dBi @ 900 MHz<br>4.8 dBi @ 1800 MHz<br>4.8 dBi @ 2100 MHz |
|                              | 4.2 dBi @ 2600 MHz                                                                 |
| VSWR                         | < 2:1                                                                              |
| Pattern                      | Dipole                                                                             |
| Polarization                 | Vertical                                                                           |
| Size $(L \times W \times D)$ | 6.7" × 2.9" × 2.4"                                                                 |
| Weight                       | 4 ounces                                                                           |
| Connector Type               | SMA Male (others available)                                                        |
| Cable Length                 | 10 feet                                                                            |