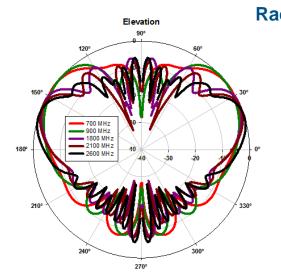

## Characteristics\*

| Model                        | VMSF-700-3000                                                                      |
|------------------------------|------------------------------------------------------------------------------------|
| Frequency                    | 700 - 3000 MHz                                                                     |
| Gain                         | 2.8 dBi @ 700 MHz<br>3.0 dBi @ 900 MHz<br>4.8 dBi @ 1800 MHz<br>4.8 dBi @ 2100 MHz |
|                              | 4.2 dBi @ 2600 MHz                                                                 |
| VSWR                         | < 2:1                                                                              |
| Pattern                      | Dipole                                                                             |
| Polarization                 | Vertical                                                                           |
| Size $(L \times W \times D)$ | 6.7" × 2.9" × 2.4"                                                                 |
| Weight                       | 4 ounces                                                                           |
| Connector Type               | SMA Male (others available)                                                        |
| Cable Length                 | 10 feet                                                                            |