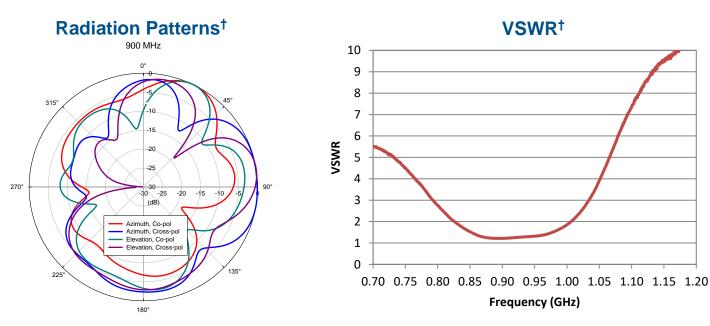

## **Characteristics**

| Model Number             | BW-900-1000                     |
|--------------------------|---------------------------------|
| Frequency                | 900 – 1000 MHz                  |
| Gain <sup>†</sup>        | 0 dBi                           |
| VSWR <sup>†</sup>        | < 2:1                           |
| Pattern                  | Near Omnidirectional in Azimuth |
| Polarization             | Vertical                        |
| Power                    | 3 W                             |
| Size                     | 3.75" × 3.25" × 0.4"            |
| Cable Length             | 16.0″                           |
| Weight                   | 2 oz                            |
| Connector Type*          | SMA Male                        |
| <b>Optional Carriers</b> | MOLLE, Covert, Vest             |

<sup>†</sup>Measurements done on phantom as surrogate body. \*Alternate connectors available.

This antenna is intended for occupational use only and has been designed to comply with the IEEE (FCC) exposure limits for occupational/controlled RF exposure environments.